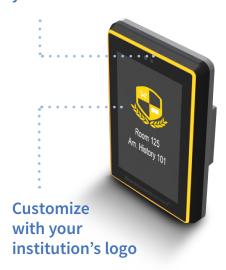

# Wall Reader Model number WR5000

Engage users with a color touch screen and audio feedback tones.

Choose ambient light color to match your brand

Choose single- or multi-factor authentication

## Compatible with all Blackboard Contactless Cards and Mobile Credentials