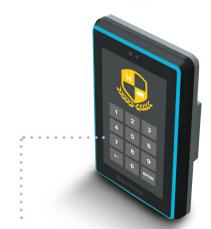

# Wall Reader Model number WR5000

Engage users with a color touch screen and audio feedback tones.

Choose ambient light color to match your brand

Choose single- or multi-factor authentication

#### **Features**

- > Designed to fit standard single-gang electric box for easy installation
- Low profile design
- > Supports POE for power and network connection
- Includes WiFi for network connectivity (requires 12-24 Volt DC power supply)
- > Includes RS-485 communications for Door Access applications
- > Includes Weigand communications for Door Access applications
- > Embedded Android operating system
- > Interior installation only