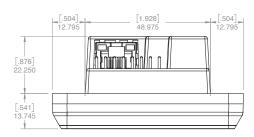

### **Dimensions**

- > Width 2 15/16" (74.57 mm)
- > **Height** 4 9/16" (115.57 mm)
- > **Depth from wall** 35/64" (13.75 mm)
- > Total Depth 1 27/64" (36.99 mm)

**LEARN MORE AT BLACKBOARD.COM** 