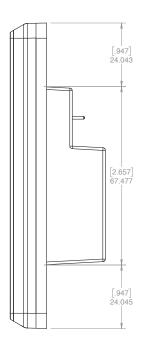

### **Dimensions**

- > Width 2 15/16" (74.57 mm)
- > **Height** 4 9/16" (115.57 mm)
- > **Depth from wall** 35/64" (13.75 mm)
- > Total Depth 1 27/64" (36.99 mm)

**LEARN MORE AT BLACKBOARD.COM** 