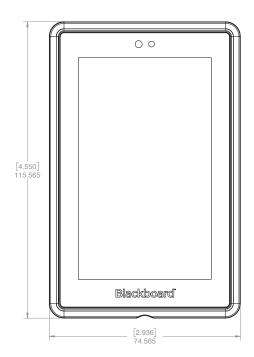

### **Dimensions**

- > Width 2 15/16" (74.57 mm)
- > **Height** 4 9/16" (115.57 mm)
- > **Depth from wall** 35/64" (13.75 mm)
- > Total Depth 1 27/64" (36.99 mm)

**LEARN MORE AT BLACKBOARD.COM** 