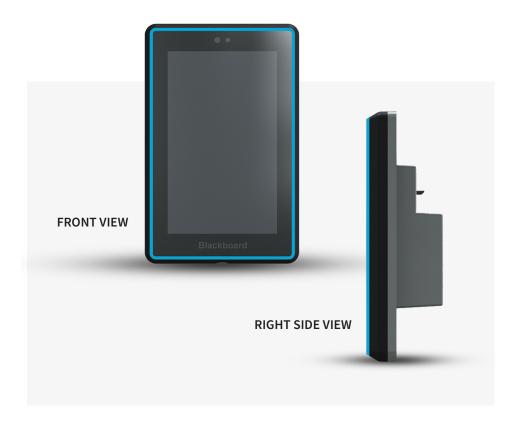

### **Dimensions**

- > Width 2 15/16" (74.57 mm)
- > **Height** 4 9/16" (115.57 mm)
- > **Depth from wall** 35/64" (13.75 mm)
- > Total Depth 1 27/64" (36.99 mm)

**LEARN MORE AT BLACKBOARD.COM** 