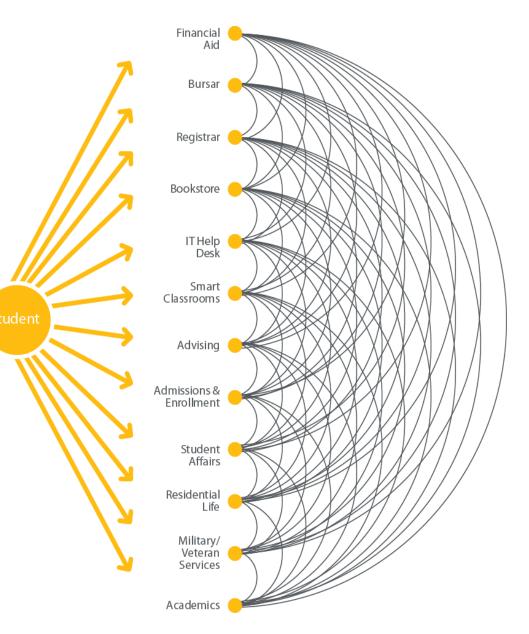

#### **A Fragmented Student Experience**

And today's experience has these students going to multiple places and getting bounced around once there