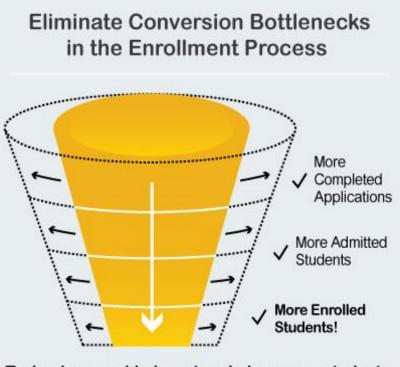

#### **Improving the Enrollment Funnel**

- Increase touch points with students throughout the inquiry and application process
- Remove barriers to application by providing visibility, access, and frequent reminders about key information
- Improve core enrollment metrics such as inquiry to applicant conversion rates and applications processed by FTE