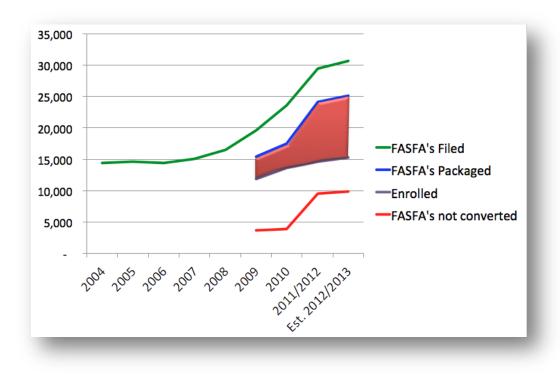

#### **Improving the Enrollment Funnel**

- Increase touch points with students throughout the inquiry and application process
- Remove barriers to application by providing visibility, access, and frequent reminders about key information
- Improve core enrollment metrics such as inquiry to applicant conversion rates and applications processed by FTE