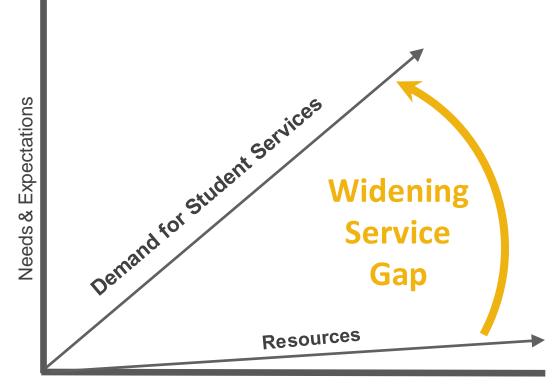

#### **An Exponential Increase to Your Workload**

#### These expectations are completely different than they have ever been before

And your campus workload is increasing exponentially

Time