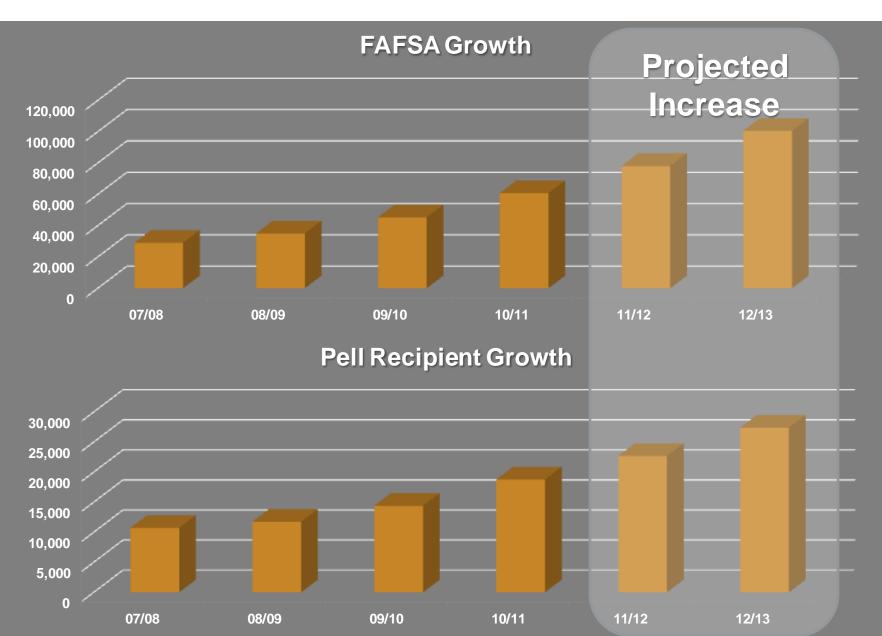

#### **Financial Aid Demand Continuing to Grow**

#### 4 Years of Increases from 2007-2011

| FAFSA      | Pell<br>Recipients | Pell \$    | Loan \$    |
|------------|--------------------|------------|------------|
| % increase | % increase         | % increase | % increase |
| 81%        | 95%                | 178%       | 45%        |

#### And It's Not Going to Slow Down