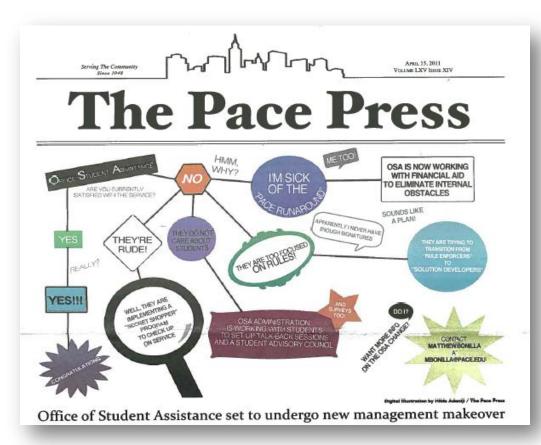

#### **Rising Voices**

"Our primary goal is going to be proactive communicators so we can all do our part in helping to eliminate what students have described as the 'Pace Runaround.""

"My expectation level is for OSA to be the number one University service organization in the nation in one year. In the end students and comprehensive metrics are what we are tracking."

- Matthew Bonilla, Assistant Vice President of Office of Student Assistance